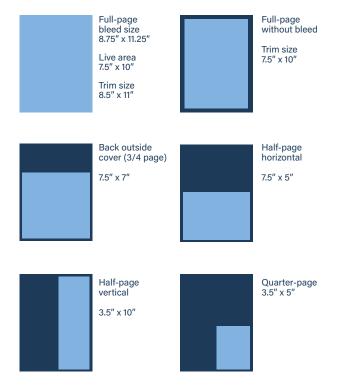

s a circulation of approximately 2,000, with distribution to school board members and district administration. Reader surveys showed that 98 percent of superintendents and 92 percent of school board respondents read the *Advocate*.

#### Schedule

| Issue       | <b>Artwork Deadline</b> |
|-------------|-------------------------|
| January     | December 1              |
| February    | January 3               |
| April       | March 1                 |
| May         | April 2                 |
| June        | May 2                   |
| July/August | July 2                  |
| September   | August 1                |
| October     | September 4             |
| November    | October 1               |
| December    | November 1              |

#### 2018 Ad Rates

### **Ad Specifications**



### Requirements

- Digital files only
- Press-ready PDF (300 dpi CMYK; fonts embedded) preferred
- TIFF or EPS files accepted
- No advertorial-style or sponsored content accepted
- Ads less than a full page may be grouped with others
- All content subject to review by KSBA. The association reserves the right to cancel or reject any advertising.

| Size & Placement    | 1x    | 2x    | 3x+   | 5x+   | 7x+   | 10x    |
|---------------------|-------|-------|-------|-------|-------|--------|
| Back Cover 3/4 Page | \$825 | \$775 | \$725 | \$675 | \$625 | \$575  |
| Inside Front Cover  | \$775 | \$735 | \$690 | \$645 | \$600 | \$555_ |
| Inside Back Cover   | \$750 | \$710 | \$670 | \$630 | \$590 | \$540_ |
| Full-page           | \$660 | \$630 | \$600 | \$570 | \$540 | \$510_ |
| Half-page